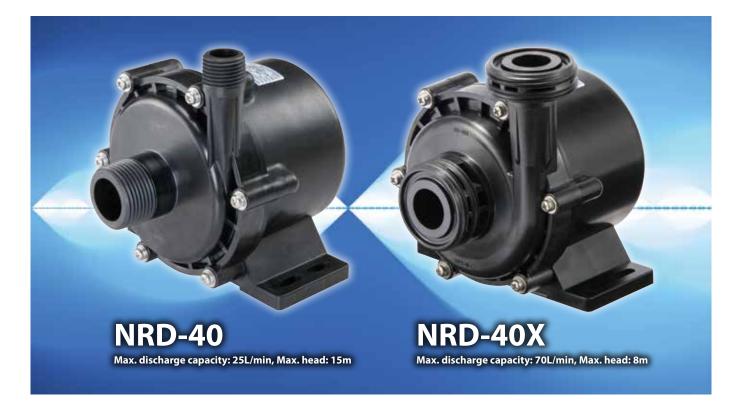

# 4 connection ports Hose R thread NPT thread G thread DC48V canned motor centrifugal pumps

Small canned motor centrifugal pumps NRD series powered by brushless DC motors has a new lineup with the high flow rate NRD-40 / 40X added. The elimination of the converter contributes to simplification and cost reduction of components. Suitable for refrigerant circulation applications of various cooling devices because of low noise and space saving.

# Specifications

| Model   |            | Connection (Outer diameterØ) mm |          | Max. discharge<br>capacity L/min | <b>Max. head</b><br>m | Noise Note<br>dB | Max. SG | Motor  |              | Mass |
|---------|------------|---------------------------------|----------|----------------------------------|-----------------------|------------------|---------|--------|--------------|------|
| model   |            | IN                              | OUT      |                                  |                       |                  | Wax. 50 | Output | Power source | kg   |
| NRD-40  | Hose       | 27                              | 21       | 25                               | 15                    | up to 55         | 1.07    | 85W    | DC48V        | 1.5  |
|         | R thread   | R1                              | R1/2     |                                  |                       |                  |         |        |              |      |
|         | NPT thread | NPT1                            | NPT1/2   |                                  |                       |                  |         |        |              |      |
| -       | G thread   | G1 · 1/2                        | G1 · 1/4 |                                  |                       |                  |         |        |              |      |
|         | Hose       | 27                              | 27       | 70                               | 8                     | up to 55         | 1.07    | 72W    | DC48V        | 1.5  |
| NRD-40X | R thread   | R1                              | R3/4     |                                  |                       |                  |         |        |              |      |
|         | NPT thread | NPT1                            | NPT3/4   |                                  |                       |                  |         |        |              |      |
|         | G thread   | G1 · 1/2                        | G1 · 1/2 |                                  |                       |                  |         |        |              |      |