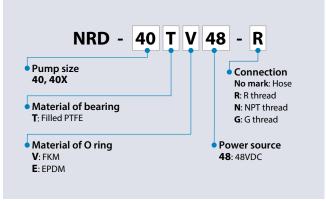

ith global safety standards such as UL, CSA and CE.

#### DC power system

The DC power system overcomes installation limits for voltage and frequency of each area.

#### Flow rate adjustment

Flow rate can be adjusted by means of an external signal of 1-5VDC.

#### **Built-in drive circuit**

A drive circuit is fitted as standard inside the pump. Connect power to the pump and provide an external signal to start operation.

#### High temperature resistance

The pump can handle hot liquids up to 80°C.

Solutions for chemical handling applications

#### O ring FKM or EPDM Front casing Bearing GFRPPS Filled PTFE Impeller Spindle GFRPPS Alumina ceramic Thrust Alumina ceramic **Rotor magnet Rear casing** Ferrite magnet GFRPPS

**Construction and Wet-end materials** 

# **Pump identification**



# Specifications

| Model   |            | Connection (Outer diameterØ) mm |          | Max. discharge<br>capacity L/min | <b>Max. head</b><br>m | Noise Note<br>dB | Max. SG | Motor  |              | Mass |
|---------|------------|---------------------------------|----------|----------------------------------|-----------------------|------------------|---------|--------|--------------|------|
| model   |            | IN                              | OUT      |                                  |                       |                  | Wax. 50 | Output | Power source | kg   |
| NRD-40  | Hose       | 27                              | 21       | 25                               | 15                    | up to 55         | 1.07    | 85W    | DC48V        | 1.5  |
|         | R thread   |