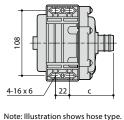

### **Dimensions** (mm)

| Model    | Connection | н                | L     | а      | b  | с      |  |
|----------|------------|------------------|-------|--------|----|--------|--|
|          | Hose       | (139)            | (130) | (44)   |    |        |  |
| NRD-40   | R thread   | (122)            |       |        | 37 | (75)   |  |
| NKD-40   | NPT thread | (133)            |       |        |    |        |  |
|          | G thread   | (138)            | (123) | (36.5) |    | (67.5) |  |
|          | Hose       | (143)            |       |        |    |        |  |
| NRD-40X  | R thread   | (134) (130) (42) | 40    | (75)   |    |        |  |
| INRD-40X | NPT thread | (154)            |       |        | 40 |        |  |
|          | G thread   | (138)            | (125) | (36.5) |    | (70)   |  |