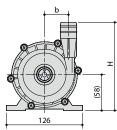

### **Dimensions** (mm)

| Model    | Connection | н                | L     | а      | b  | с      |  |
|----------|------------|------------------|-------|--------|----|--------|--|
|          | Hose       | (139)            | (130) | (44)   |    |        |  |
| NRD-40   | R thread   | (122)            |       |        | 37 | (75)   |  |
| NKD-40   | NPT thread | (133)            |       |        |    |        |  |
|          | G thread   | (138)            | (123) | (36.5) |    | (67.5) |  |
|          | Hose       | (143)            |       |        |    |        |  |
| NRD-40X  | R thread   | (134) (130) (42) | 40    | (75)   |    |        |  |
| INRD-40X | NPT thread | (154)            |       |        | 40 |        |  |
|          | G thread   | (138)            | (125) | (36.5) |    | (70)   |  |