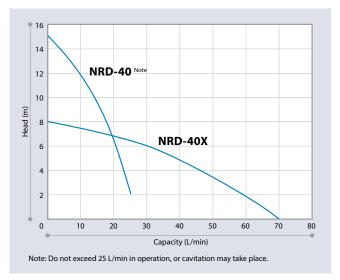

# **Performance curves**

# Specifications

| Model   |            | Connection (Outer diameterØ) mm |          | Max. discharge<br>capacity L/min | <b>Max. head</b><br>m | Noise Note<br>dB | Max. SG | Motor  |              | Mass |
|---------|------------|---------------------------------|----------|----------------------------------|-----------------------|------------------|---------|--------|--------------|------|
| model   |            | IN                              | OUT      |                                  |                       |                  | Wax. 50 | Output | Power source | kg   |
| NRD-40  | Hose       | 27                              | 21       | 25                               | 15                    | up to 55         | 1.07    | 85W    | DC48V        | 1.5  |
|         | R thread   | R1                              | R1/2     |                                  |                       |                  |         |        |              |      |
|         | NPT thread | NPT1                            | NPT1/2   |                                  |                       |                  |         |        |              |      |
| -       | G thread   | G1 · 1/2                        | G1 · 1/4 |                                  |                       |                  |         |        |              |      |
|         | Hose       | 27                              | 27       | 70                               | 8                     | up to 55         | 1.07    | 72W    | DC48V        | 1.5  |
| NRD-40X | R thread   | R1                              | R3/4     |                                  |                       |                  |         |        |              |      |
|         | NPT thread | NPT1                            | NPT3/4   |                                  |                       |                  |         |        |              |      |
|         | G thread   | G1 · 1/2                        | G1 · 1/2 |                                  |                       |                  |         |        |              |      |

Note: The noise measurement conditions are the front of the pump, A scale, and 1 m.

The data is collected from operation with clear water at room temperature.

The maximum capacity is obtained based on the presumption that delivery head is at 0 m. The maximum head is obtained based on the presumption that discharge capacity is at 0 L/min.