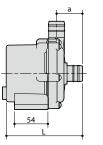

### **Dimensions** (mm)

| Model    | Connection | н                | L     | а      | b  | с      |  |
|----------|------------|------------------|-------|--------|----|--------|--|
|          | Hose       | (139)            | (130) | (44)   |    |        |  |
| NRD-40   | R thread   | (122)            |       |        | 37 | (75)   |  |
| NKD-40   | NPT thread | (133)            |       |        |    |        |  |
|          | G thread   | (138)            | (123) | (36.5) |    | (67.5) |  |
|          | Hose       | (143)            |       |        |    |        |  |
| NRD-40X  | R thread   | (134) (130) (42) | 40    | (75)   |    |        |  |
| INRD-40X | NPT thread | (154)            |       |        | 40 |        |  |
|          | G thread   | (138)            | (125) | (36.5) |    | (70)   |  |